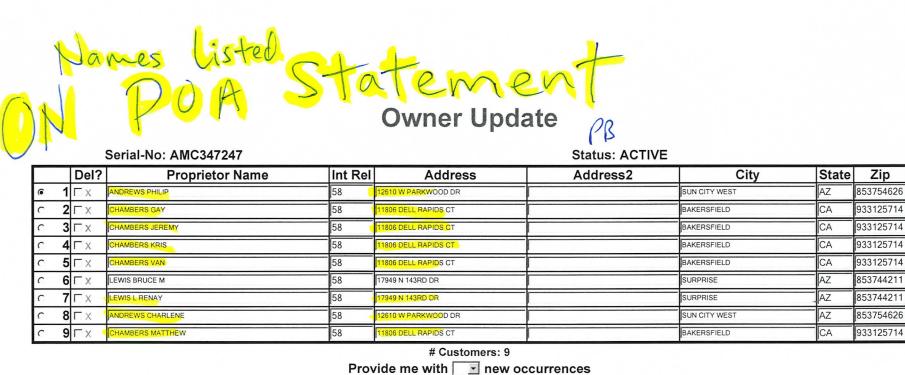

That she is personally acquainted with the following unpatented mining claims which are situated in the La Paz Mining District, La Paz County, Arizona, the BLM AMC serial numbers of which are as follows:

|            |                    |   |      | ( uthough |     |
|------------|--------------------|---|------|-----------|-----|
| CLAIM NAME | BLM AMC SERIAL NO. | s | 1    | 2         |     |
| LMC #1     | 347247             |   | No.  | -         |     |
| LMC #2     | 347248             |   | ×    | Q         | NR  |
| LMC #3     | 348645             |   | 2    | N         | 33  |
| LMC #4     | 348646             |   | 23   |           |     |
| LMC #5     | 353606             |   | r i  | υ         | 27  |
|            |                    |   | 12:3 |           | 100 |

That Charlene Andrews, whose address is 12610 W. Parkwood Drive, AZ is a claim sowner of the above-described claims:

That Philip Andrews, husband and fellow claim owner of the above described claims hereby informs the Bureau of Land Management that he has died and has relinquished all interests of said claims to his wife, Charlene Andrews.