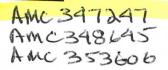

|            |                    |   |      | ( uthough |     |
|------------|--------------------|---|------|-----------|-----|
| CLAIM NAME | BLM AMC SERIAL NO. | s | 1    | 2         |     |
| LMC #1     | 347247             |   | No.  | -         |     |
| LMC #2     | 347248             |   | ×    | Q         | NR  |
| LMC #3     | 348645             |   | 2    | N         | 33  |
| LMC #4     | 348646             |   | 23   |           |     |
| LMC #5     | 353606             |   | r i  | υ         | 27  |
|            |                    |   | 12:3 |           | 100 |