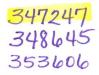

|            |                    |   |      | ( uthough |     |
|------------|--------------------|---|------|-----------|-----|
| CLAIM NAME | BLM AMC SERIAL NO. | s | 1    | 2         |     |
| LMC #1     | 347247             |   | No.  | -         |     |
| LMC #2     | 347248             |   | ×    | Q         | NR  |
| LMC #3     | 348645             |   | 2    | N         | 33  |
| LMC #4     | 348646             |   | 23   |           |     |
| LMC #5     | 353606             |   | r i  | υ         | 27  |
|            |                    |   | 12:3 |           | 100 |