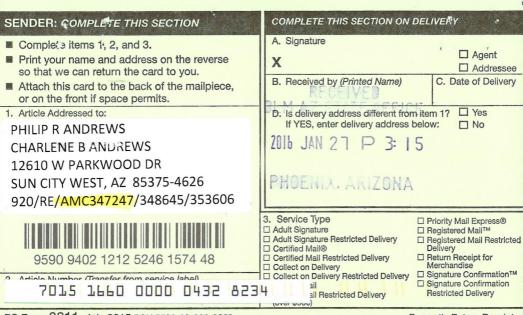

That Charlene Andrews, whose address is 12610 W. Parkwood Drive, AZ is a claim sowner of the above-described claims:

That Philip Andrews, husband and fellow claim owner of the above described claims hereby informs the Bureau of Land Management that he has died and has relinquished all interests of said claims to his wife, Charlene Andrews.

This statement is provided at the expressed request of ReAnn Meyers of the Bureau of Land Management in regards to her letter dated 9/30/2019, Return Receipt Requested 9214 8901 9403 831 0310 29.

Dated this <u>Mor 18 - 2019</u> day of \_\_\_\_\_, 2019 OWNER <u>Charlen Andrews</u>