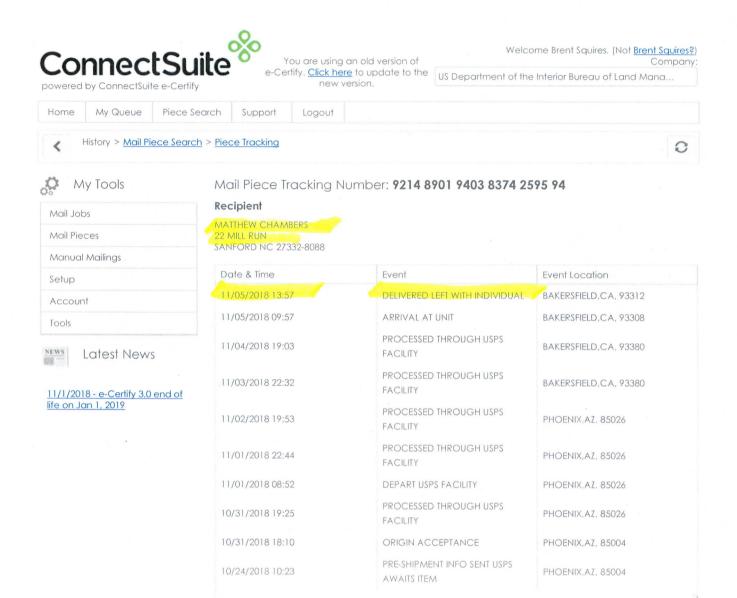

This statement is provided at the expressed request of ReAnn Meyers of the Bureau of Land Management in regards to her letter dated 9/30/2019, Return Receipt Requested 9214 8901 9403 831 0310 29.

Dated this <u>Mor 18 - 2019</u> day of \_\_\_\_\_, 2019 OWNER <u>Charlen Andrews</u>