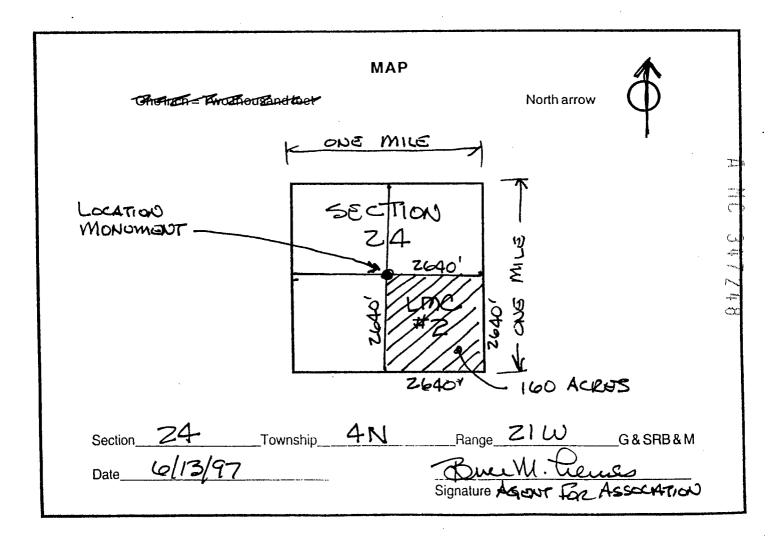

Z640</u> feet in a <u>CAST</u> direction to the                                                                                      |
|    | NORTHEAST comer, then 2640 leet in a SOUTH                                                                                                                   |
|    | direction to the <u>SouthEAST</u> corner, then <u>2640</u> feet in                                                                                           |
|    | direction to the Southwest corner, then 2640                                                                                                                 |
|    | feet in a <b>Nor T-+</b> to the point of beginning.                                                                                                          |



### UNITED STATES DEPARTMENT OF THE INTERIOR BUREAU OF LAND MANAGEMENT

(Return Address)

State \_\_\_\_\_ Office \_\_\_\_\_

OFFICIAL BUSINESS PENALTY FOR PRIVATE USE, \$300 AN EQUAL OPPORTUNITY EMPLOYER

BUREAU OF LAND MANAGEMENT DENVER FEDERAL CENTER BUILDING 50, SC-610 P.O. BOX 25047 DENVER, COLORADO 80225-0047

FINANCIAL DOCUMENTS ONLY

- **SC-613C = PRODUCTION SCHEDULING SECTION**
- SC-615 = GENERAL ACCOUNTING BRANCH
- **SC-616 = ADMINISTRATIVE AND CUSTOMER PAYMENTS BRANCH**

### SC-613C PRODUCTION SCHEDULING SECTION

Deposit Tickets (SF-215) Including Supporting Documents, e.g., Form 1370-35, 1370-40, etc. Progress Reports (Form 1681-6) Payroll Change Forms (FB-315) Automated Payroll Correction Letters (FB305PP1) Automated Refunds (Form 1374-1) Adjustments to Lease (Form 1370-11 &