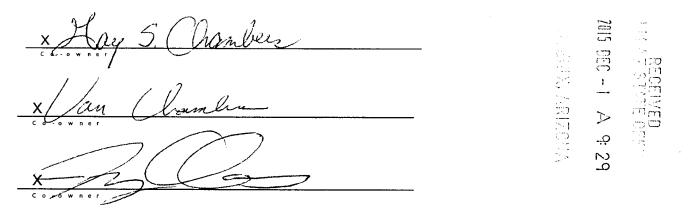

That Charlene Andrews, whose address is 12610 W. Parkwood Drive, AZ is a claim sowner of the above-described claims:

That Philip Andrews, husband and fellow claim owner of the above described claims hereby informs the Bureau of Land Management that he has died and has relinquished all interests of said claims to his wife, Charlene Andrews.

This statement is provided at the expressed request of ReAnn Meyers of the Bureau of Land Management in regards to her letter dated 9/30/2019, Return Receipt Requested 9214 8901 9403 831 0310 29.

Dated this <u>Mor 18 - 2019</u> day of \_\_\_\_\_, 2019 OWNER <u>Charlen Andrews</u>

STATE OF ARIZONA, COUNTY OF MARICOPA ss:

The foregoing instrument was acknowledged before me

The 13T day of Nov\_, 2019

My Commission Expires: 12-17-2019

Notary Public

Amc 347247