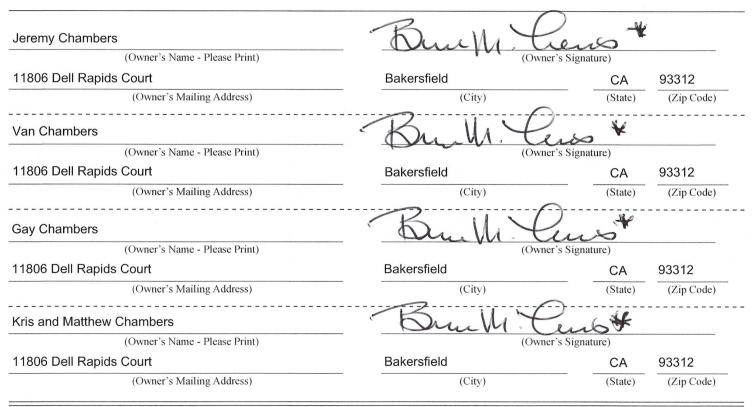

That Charlene Andrews, whose address is 12610 W. Parkwood Drive, AZ is a claim sowner of the above-described claims:

That Philip Andrews, husband and fellow claim owner of the above described claims hereby informs the Bureau of Land Management that he has died and has relinquished all interests of said claims to his wife, Charlene Andrews.

This statement is provided at the expressed request of ReAnn Meyers of the Bureau of Land Management in regards to her letter dated 9/30/2019, Return Receipt Requested 9214 8901 9403 831 0310 29.

Dated this <u>Mor 18 - 2019</u> day of \_\_\_\_\_, 2019 OWNER <u>Charlen Andrews</u>

STATE OF ARIZONA, COUNTY OF MARICOPA ss:

The foregoing instrument was acknowledged before me

The 13T day of Nov\_, 2019

My Commission Expires: 12-17-2019

Notary Public

Amc 347247